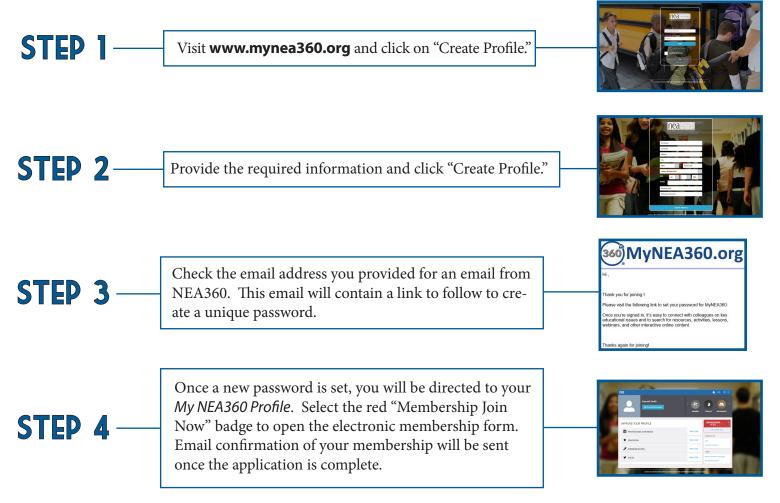

In the MyNEA360 profile, select "Join Now" to sign up for membership. An electronic membership confirmation will be sent to the email provided.