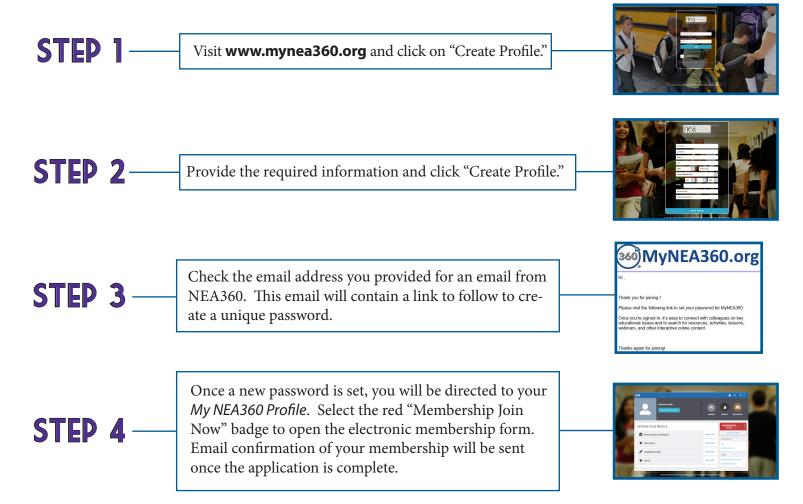

## ONLINE MEMBERSHIP APPLICATION INSTRUCTIONS

The *myNEA360* Profile is the robust new educator portal that offers potential members the ability to join online. Once a member, the *MyNEA360* Profile offers a host of information related to your membership, access to representatives, and an online help platform.

*MyNEA360* and the **Join Now** feature is accessible through **NEA edCommunities**, your online professional learning community. Anyone in the education community can connect in **edCommunities** to collaborate and advocate on issues that matter to students and schools everywhere.